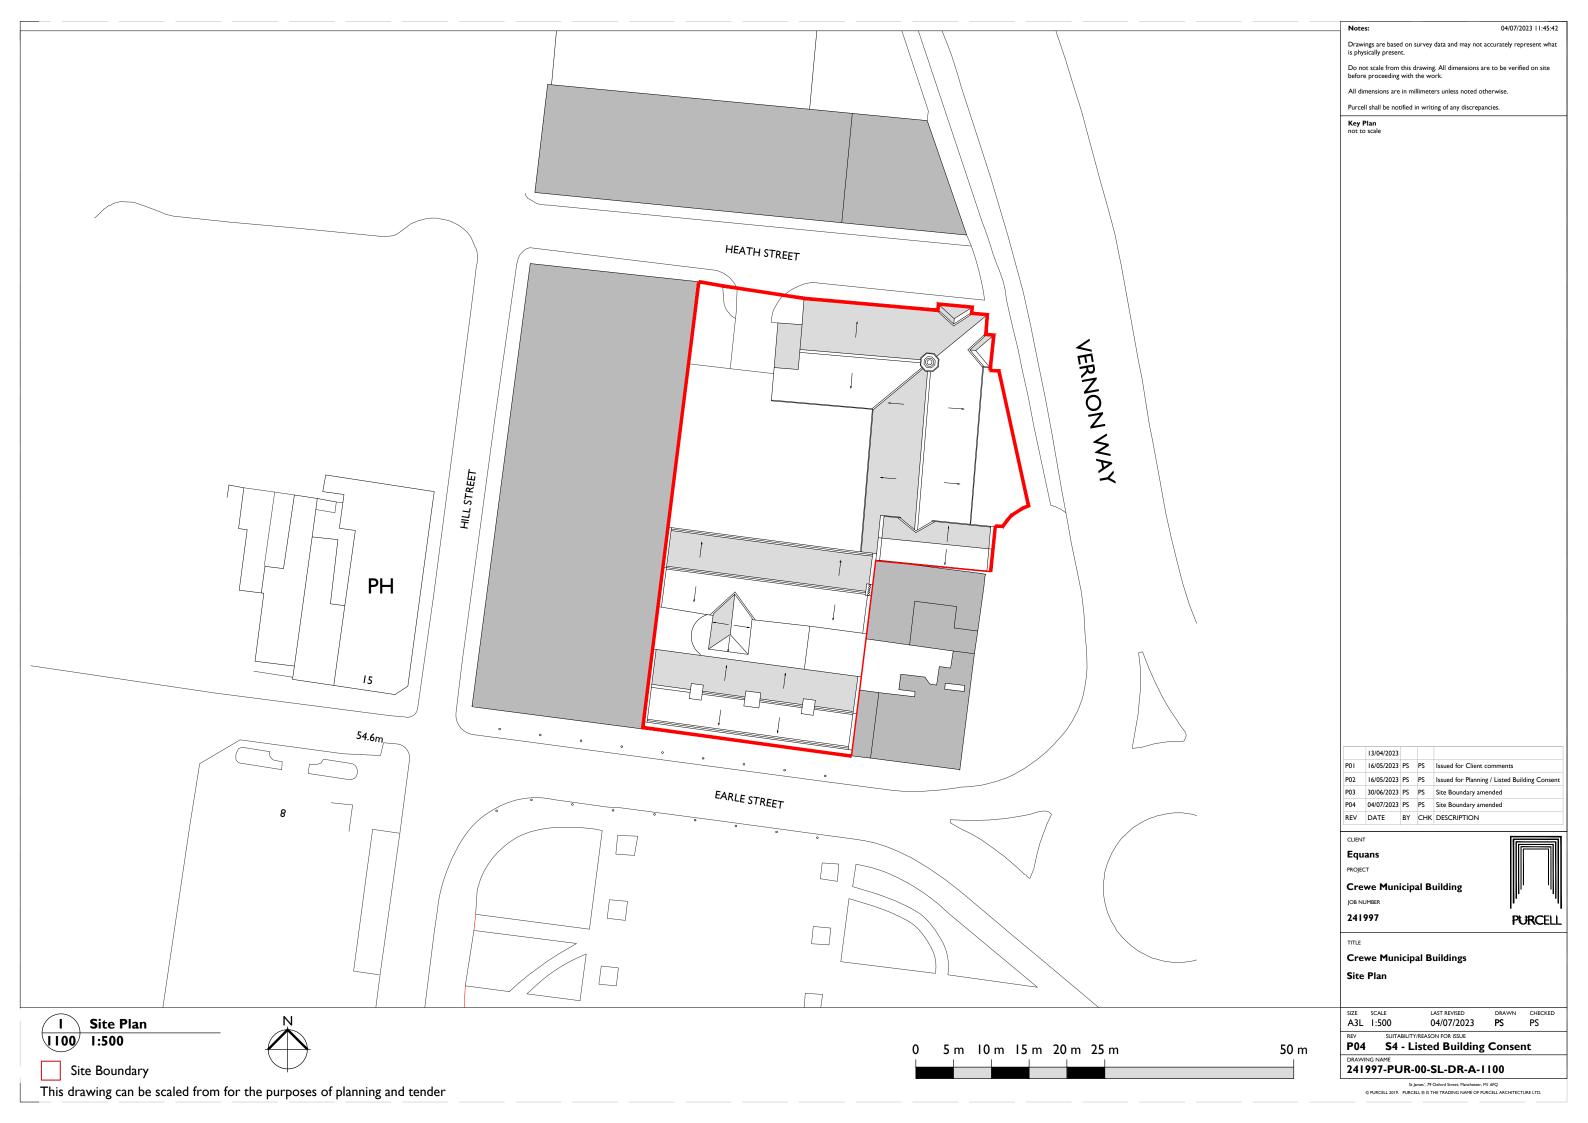

© PURCELL 2019. PURCELL © IS THE TRADING NAME OF PURCELL ARCHITECTURE LTD.

PHASING WITH INDICATIVE SCAFFOLDING ZONING 2010 I:100 @ AI TEMPORARY GLAZING (PERSPEX) LOCATION

7 666

W-07

FIRST FLOOR PLAN 2010/ I:200@AI

**SECOND FLOOR PLAN** 

**BASEMENT FLOOR PLAN** I:200@AI

W-15

2010 1:200@AI

Front Elevation Windows and Doors and Phasing SIZE SCALE DRAWN CHECKED AIL 1:100 @ AI 16/05/2023 PS PS P02 S4 - Listed Building Consent DRAWING NAME 241997-PUR-00-XX-DR-A-2010 St James', 79 Oxford Street, Manchester, MI 6FQ © PURCELL 2019. PURCELL ® IS THE TRADING NAME OF PURCELL ARCHITECTURE LTD.