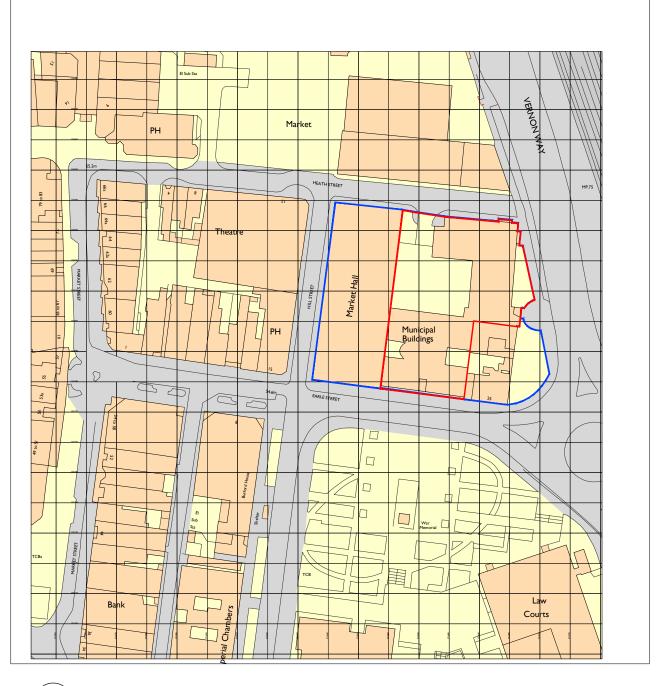

## 23/2367N & 23/2368N MUNICIPAL BUILDINGS EARLE STREET CREWE

I Location Plan
| 1101 | 1:1250
| Ownership Boundary
| Site Boundary

0 10 m 20 m 30 m 40 m 50 m 100 m

otes:

Drawings are based on survey data and may not accurately represent what is physically present.