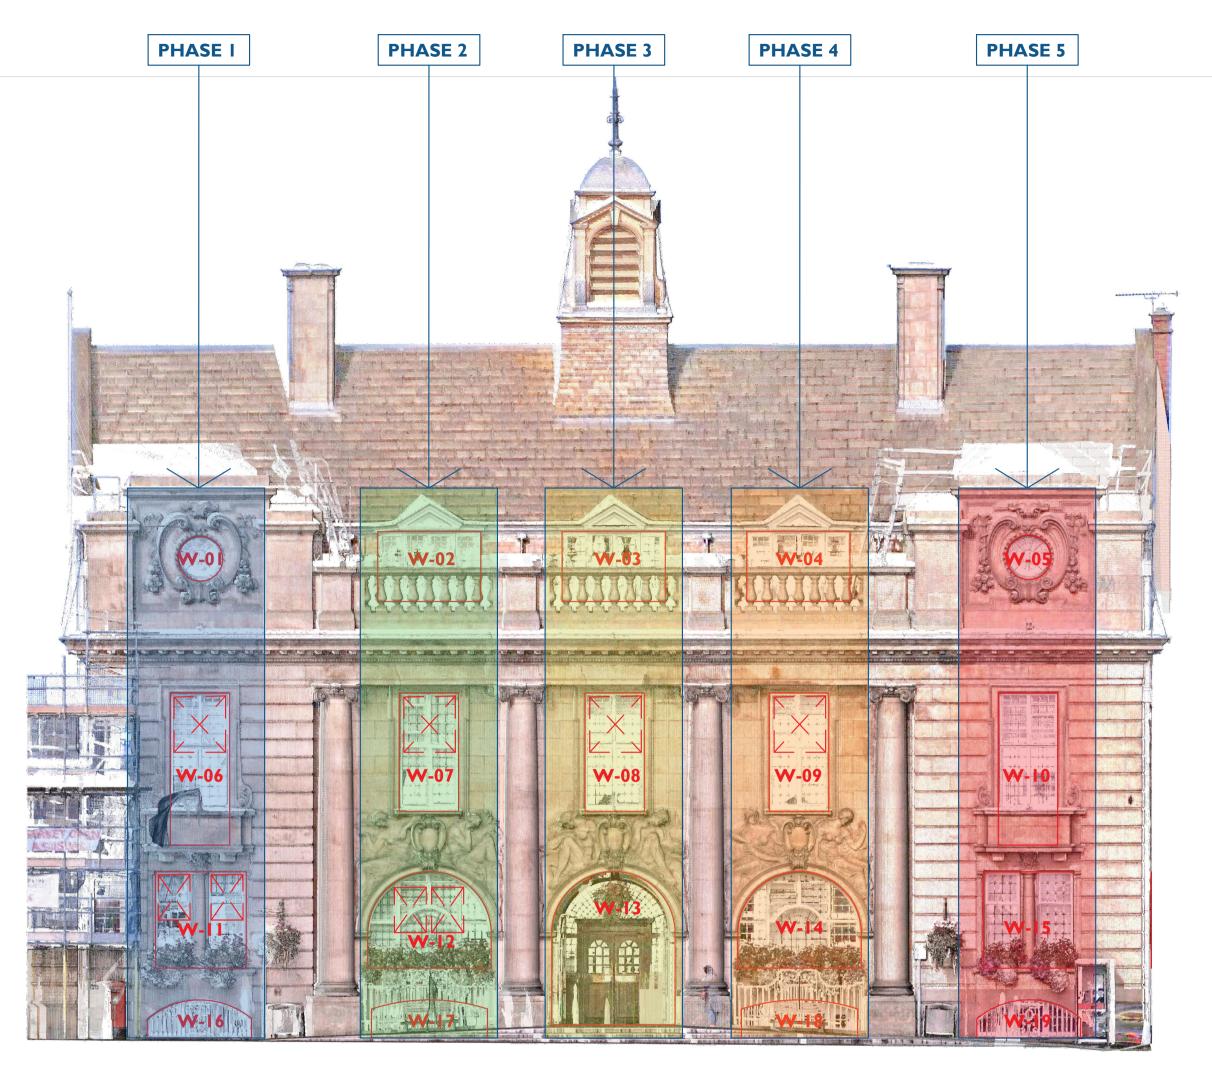

© PURCELL 2019. PURCELL © IS THE TRADING NAME OF PURCELL ARCHITECTURE LTD.

PHASING WITH INDICATIVE SCAFFOLDING ZONING 2010 I:100 @ AI TEMPORARY GLAZING (PERSPEX) LOCATION

7 666

W-07

FIRST FLOOR PLAN 2010/ I:200@AI

**SECOND FLOOR PLAN** 

**BASEMENT FLOOR PLAN** I:200@AI

W-15

2010 1:200@AI

Front Elevation Windows and Doors and Phasing SIZE SCALE DRAWN CHECKED AIL 1:100 @ AI 16/05/2023 PS PS P02 S4 - Listed Building Consent DRAWING NAME 241997-PUR-00-XX-DR-A-2010 St James', 79 Oxford Street, Manchester, MI 6FQ © PURCELL 2019. PURCELL ® IS THE TRADING NAME OF PURCELL ARCHITECTURE LTD.