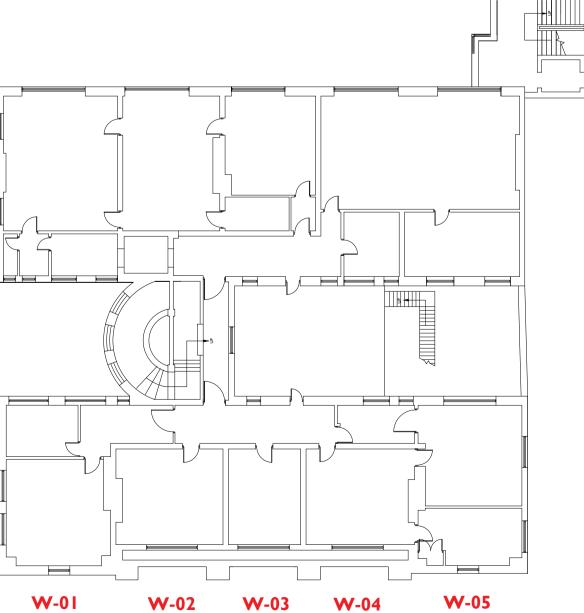

**SECOND FLOOR PLAN** 

**BASEMENT FLOOR PLAN** I:200@AI

W-15

2010 1:200@AI

Front Elevation Windows and Doors and Phasing SIZE SCALE DRAWN CHECKED AIL 1:100 @ AI 16/05/2023 PS PS P02 S4 - Listed Building Consent DRAWING NAME 241997-PUR-00-XX-DR-A-2010 St James', 79 Oxford Street, Manchester, MI 6FQ © PURCELL 2019. PURCELL ® IS THE TRADING NAME OF PURCELL ARCHITECTURE LTD.