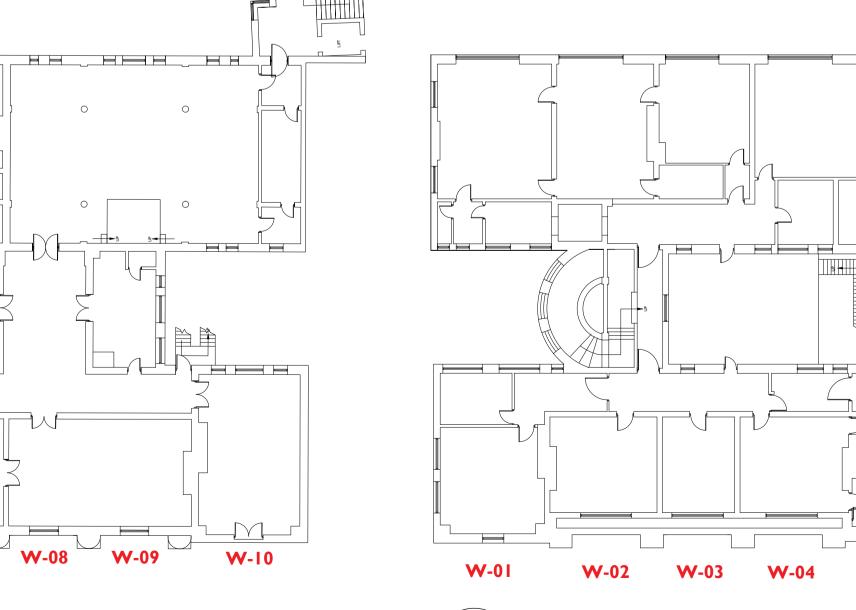

© PURCELL 2019. PURCELL © IS THE TRADING NAME OF PURCELL ARCHITECTURE LTD.

PHASING WITH INDICATIVE SCAFFOLDING ZONING 2010 I:100 @ AI TEMPORARY GLAZING (PERSPEX) LOCATION

7 666

W-07

FIRST FLOOR PLAN 2010/ I:200@AI

**SECOND FLOOR PLAN** 

**BASEMENT FLOOR PLAN** I:200@AI

W-15

2010 1:200@AI

Front Elevation Windows and Doors and Phasing SIZE SCALE DRAWN CHECKED AIL 1:100 @ AI 16/05/2023 PS PS P02 S4 - Listed Building Consent DRAWING NAME 241997-PUR-00-XX-DR-A-2010 St James', 79 Oxford Street, Manchester, MI 6FQ © PURCELL 2019. PURCELL ® IS THE TRADING NAME OF PURCELL ARCHITECTURE LTD.