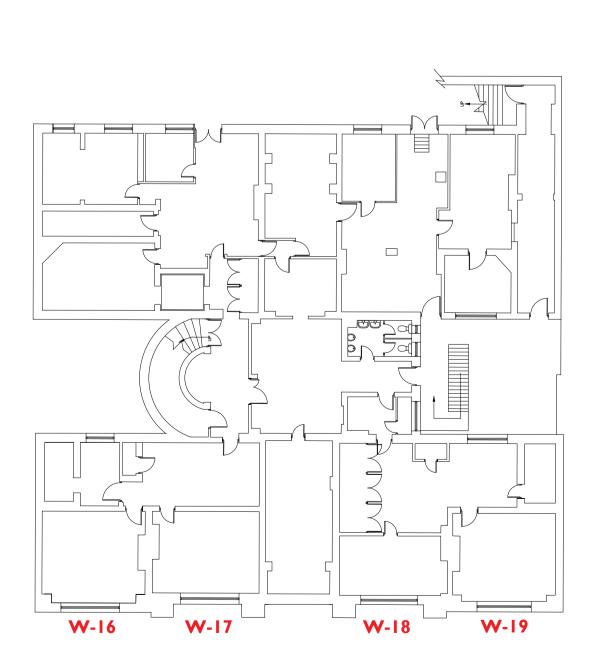

**SECOND FLOOR PLAN** 

**BASEMENT FLOOR PLAN** I:200@AI

W-15

2010 1:200@AI

Front Elevation Windows and Doors and Phasing SIZE SCALE DRAWN CHECKED AIL 1:100 @ AI 16/05/2023 PS PS P02 S4 - Listed Building Consent DRAWING NAME 241997-PUR-00-XX-DR-A-2010 St James', 79 Oxford Street, Manchester, MI 6FQ © PURCELL 2019. PURCELL ® IS THE TRADING NAME OF PURCELL ARCHITECTURE LTD.